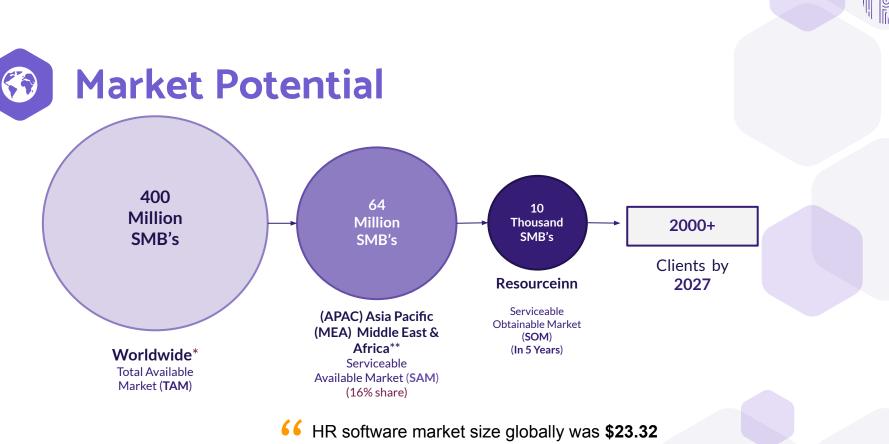

Billion in 2021 and is forecasted to be \$45

Billion by 2030.

The HR tech and payroll market in Saudi Arabia is experiencing significant growth, driven by the Kingdom's digital transformation initiatives under Vision 2030. The market is projected to reach \$2.7 billion by 2032, growing at a compound annual growth rate (CAGR) of 9.8%