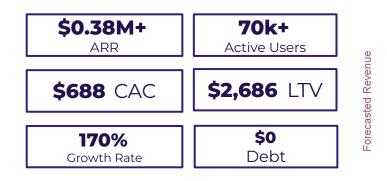

|



Billion in 2021 and is forecasted to be \$45

Billion by 2030.





The HR tech and payroll market in Saudi Arabia is experiencing significant growth, driven by the Kingdom's digital transformation initiatives under Vision 2030. The market is projected to reach \$2.7 billion by 2032, growing at a compound annual growth rate (CAGR) of 9.8%





3,000,000

We are on our way to growth





Year



## InBound

- Performance
   Marketing
- Freemium
- Search Engine
   Optimization
- Webinars
- Affiliate Marketing
- Referrals

## Outbound

- Exhibitions
- Email Marketing
- Partners plan
- Sponsorships

## Collaborations

- Integrations
- HR consultants
- Accelerators
- VC backed Companies





## **Collaborations, Events & Competitions**

## LEAP'24 - Riyadh KSA

#### P@SHA MOU







**ITCN Karachi** 









**Gitex Dubai** 

#### SaaS Competition - CODE KSA

## MIH MOU

### **ITCN Lahore**









Webinar # 3 Role of HR in Expanding Businesses

**HR LightHouse Introduction** 







NSIT Awards SaaS Category Winner



## PNYC 2025 Tech Champion Award



# Compliant, Standardized & Legalized

- Geekinn Private Limited Registered under SECP
- Geekinn Tech LLC, **Delaware