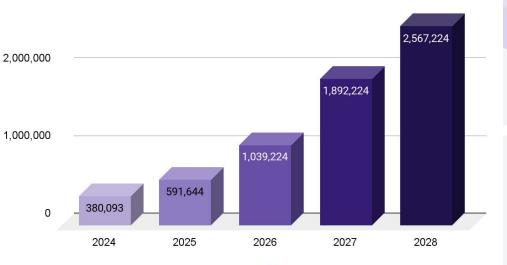

|



Billion in 2021 and is forecasted to be \$45

Billion by 2030.





The HR tech and payroll market in Saudi Arabia is experiencing significant growth, driven by the Kingdom's digital transformation initiatives under Vision 2030. The market is projected to reach \$2.7 billion by 2032, growing at a compound annual growth rate (CAGR) of 9.8%





3,000,000

We are on our way to growth





Year



## InBound

- Performance
   Marketing
- Freemium
- Search Engine
   Optimization
- Webinars
- Affiliate Marketing
- Referrals

## Outbound

- Exhibitions
- Email Marketing
- Partners plan
- Sponsorships

## Collaborations

- Integrations
- HR consultants
- Accelerators
- VC backed Companies





## **Collaborations, Events & Competitions**

## LEAP'24 - Riyadh KSA

#### P@SHA MOU







**ITCN Karachi** 









**Gitex Dubai** 

#### SaaS Competition - CODE KSA

## MIH MOU

### **ITCN Lahore**









Webinar # 3 Role of HR in Expanding Businesses

**HR LightHouse Introduction** 







NSIT Awards SaaS Category Winner



## PNYC 2025 Tech Champion Award



# Compliant, Standardized & Legalized

- Geekinn Private Limited Registered under SECP
- Geekinn Tech LLC, **Delaware US