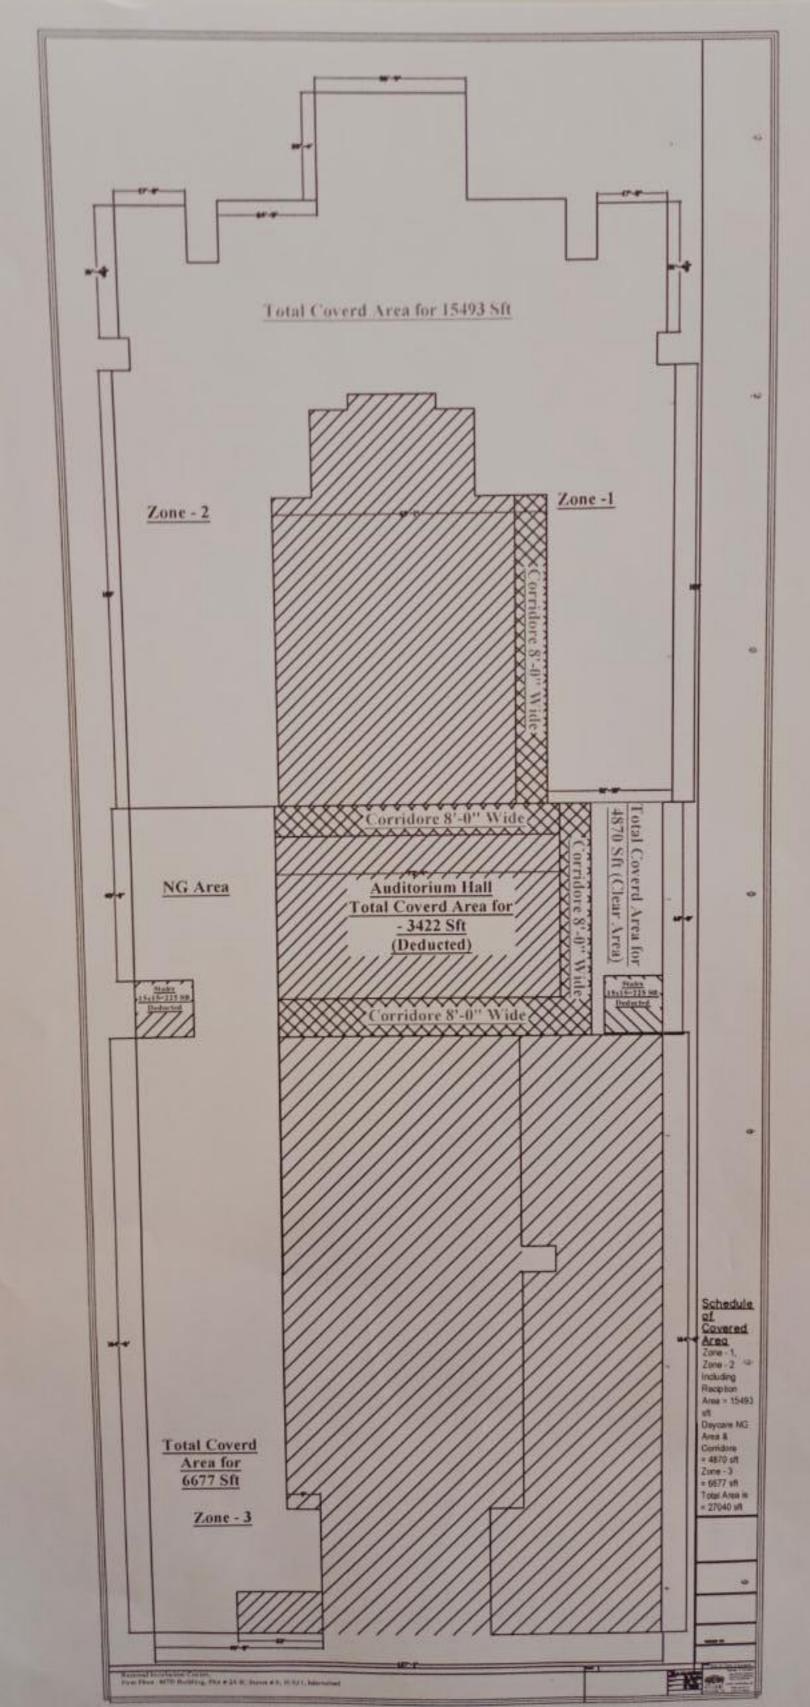

14. Current Map of facility with detailed measurements (condition of furnishing, paint, plumbing, HVAC, electrical connections, backup power etc)

Map and measurements of the NIC Islamabad building is attached.